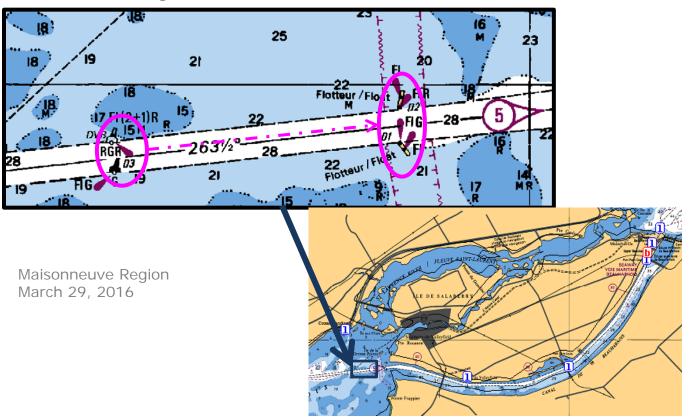

## Speed Limit Modification on Lake St. Francis

Mariners are advised that the location of speed change for upbound vessels only has been moved from D3 to D1. The speed limits are therefore as follows:

- From upper Beauharnois lock to D1: upbounds limited to 9 knots
- From D1 to D49 on Lake St. Francis: upbounds limited to 12 knots
- No changes for downbound vessels

This modification is for open water conditions only and will be subject to review at the end of the navigation season.

The St. Lawrence Seaway Management Corporation Corporation de Gestion de la Voie Maritime du Saint-Laurent